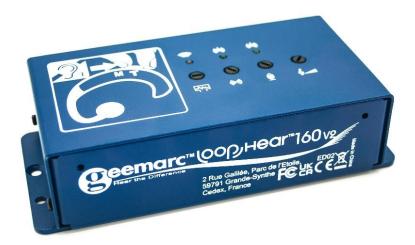

# **LoopHear**<sup>™</sup>160V2

Amplifier for fixed induction loop

#### **CHARACTERISTICS:**

- → Induction Loop for service points, small rooms and vehicles ...
- Easy to set up
- → 1 microphone input (3,5mm jack socket)
   1 audio input (3,5mm jack socket)
   1 audio output (3,5mm jack socket, for headsets, headphones, etc...)
- Tone modulation
- Volume input control
- → Adjustable audio level (headsets, headphones...)
- Adjustable loop current
- > Visual indicator of the magnetic field level
- Visual indicator of the loop current
- → Possibility of connecting up to 40m cable to cover a room of 10 square meters up to 50 square meters (included)
- → Wall mountable
- → Dimensions: 150 x 70 x 40 mm
- → Weight: 320g