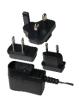

# INCLUDED ACCESSORIES WITH THE LH160V2:

 International power supply 110 - 230V AC/12VDC 1.5A

→ 1mm<sup>2</sup> cable reel x 40m

Desk Microphone