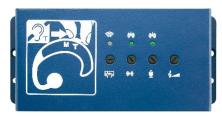

#### **CHARACTERISTICS:**

- → Induction Loop for service points, small rooms and vehicles ...
- Easy to set up
- → 1 microphone input (3,5mm jack socket)
   1 audio input (3,5mm jack socket)
   1 audio output (3,5mm jack socket, for headsets, headphones, etc...)
- Tone modulation
- Volume input control
- → Adjustable audio level (headsets, headphones...)
- Adjustable loop current
- > Visual indicator of the magnetic field level
- Visual indicator of the loop current
- → Possibility of connecting up to 40m cable to cover a room of 10 square meters up to 50 square meters (included)
- → Wall mountable
- → Dimensions: 150 x 70 x 40 mm
- → Weight: 320g