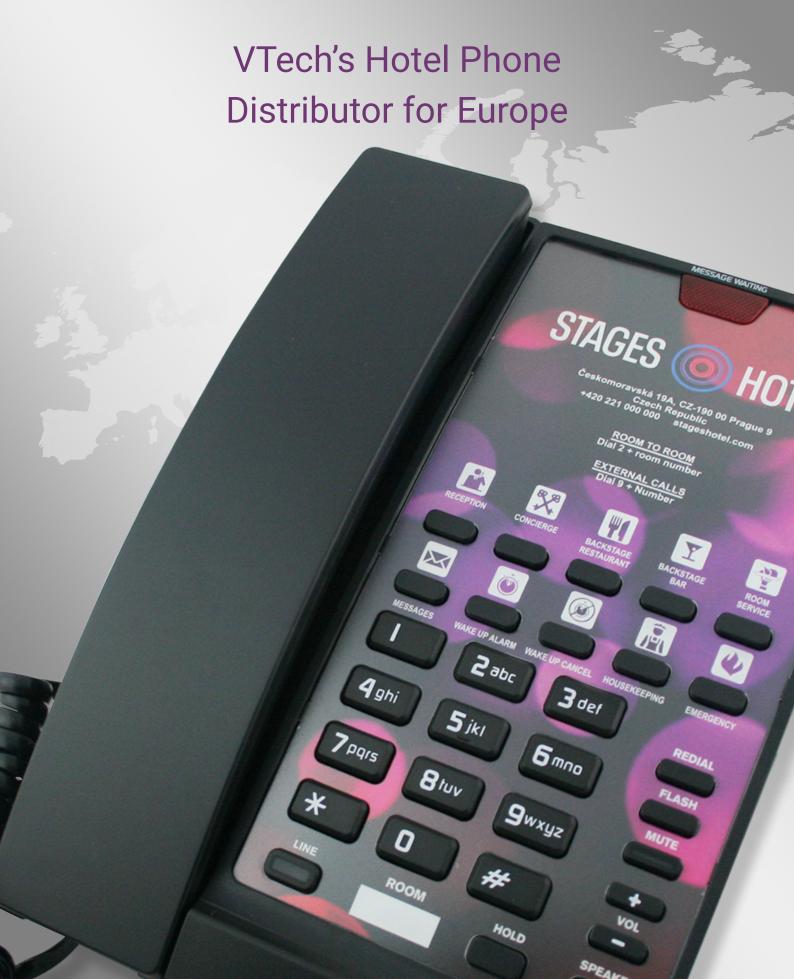

## **Printed Faceplates**

Most of VTech's phones are designed to use a customised paper faceplate, and we make them especially for each individual hotel. We can work to a large group's Brand Standard, or can design something bespoke and unique for an independent hotel. We can use any logos, colours, text and fonts that hotels need, including patterned backgrounds and even multiple languages and alphabets.