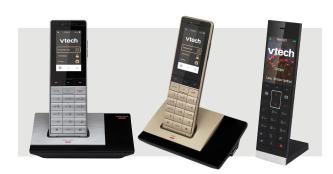

# **Ultimate Luxury**

Two new cordless models in VTech's range feature a fully customisable colour screen. Up to 4 handsets can be deployed in large rooms and suites.

### WiFi Phones

If no cabling infrastructure is available in a guest room, the S2315 and S2415 can be be supplied with an optional mains power adaptor in order to connect to the telephone network over WiFi.