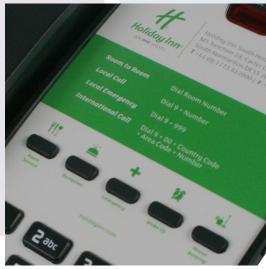

## **Printed Faceplates**

Most of VTech's phones are designed to use a customised paper faceplate, and we make them especially for each individual hotel. We can work to a large group's Brand Standard, or can design something bespoke and unique for an independent hotel. We can use any logos, colours, text and fonts that hotels need, including patterned backgrounds and even multiple languages and alphabets.