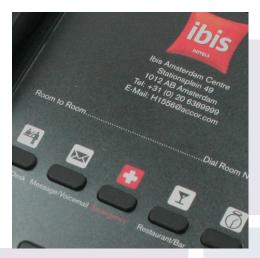

## **Printed Faceplates**

Most of VTech's phones are designed to use a customised paper faceplate, and we make them especially for each individual hotel. We can work to a large group's Brand Standard, or can design something bespoke and unique for an independent hotel. We can use any logos, colours, text and fonts that hotels need, including patterned backgrounds and even multiple languages and alphabets.