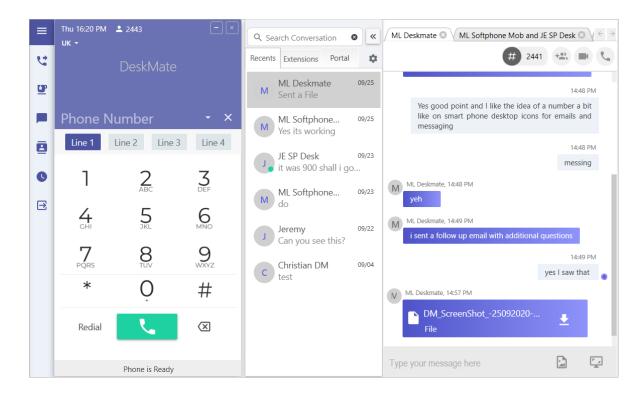

#### **Enhanced Interaction**

DeskMate enables individual users to become available and operate as a team working together more efficiently with messaging, file sharing, presence, voice calling, and recording. DeskMate also works with the entire range of CommSoft business communications applications, forming a more unified solution no matter what type of business or where it has to operate.

#### **Easier Visual Control**

See what's happening and take control of all aspects of your communications with clear easy to use functions from your desktop wherever you need to work.

#### **Efficient Control**

Get feedback and control using 'Toast' style Notifications for more efficient communication and call control.