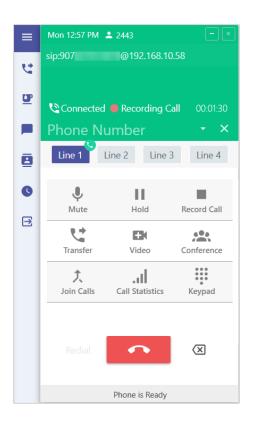

#### **Easier Visual Control**

See what's happening and take control of all aspects of your communications with clear easy to use functions from your desktop wherever you need to work.

#### **Efficient Control**

Get feedback and control using 'Toast' style Notifications for more efficient communication and call control.

#### **More Features**

Control phone features and use new functions to communicate more efficiently with individuals and team members.