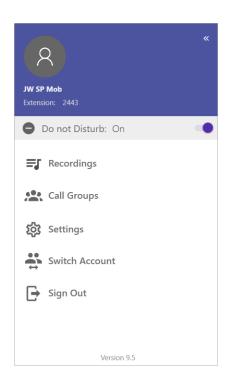

## **Presence**

See the status of other extension users in real-time enabling you to choose how to communicate in the most efficient and appropriate way.

## **Break Modes & Absence Messages**

Set Break Modes and Absence Messages so other users are aware of your availability.