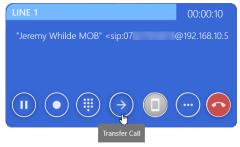

#### **Easier Visual Control**

See what's happening and take control of all aspects of your communications with clear easy to use functions from your desktop wherever you need to work.